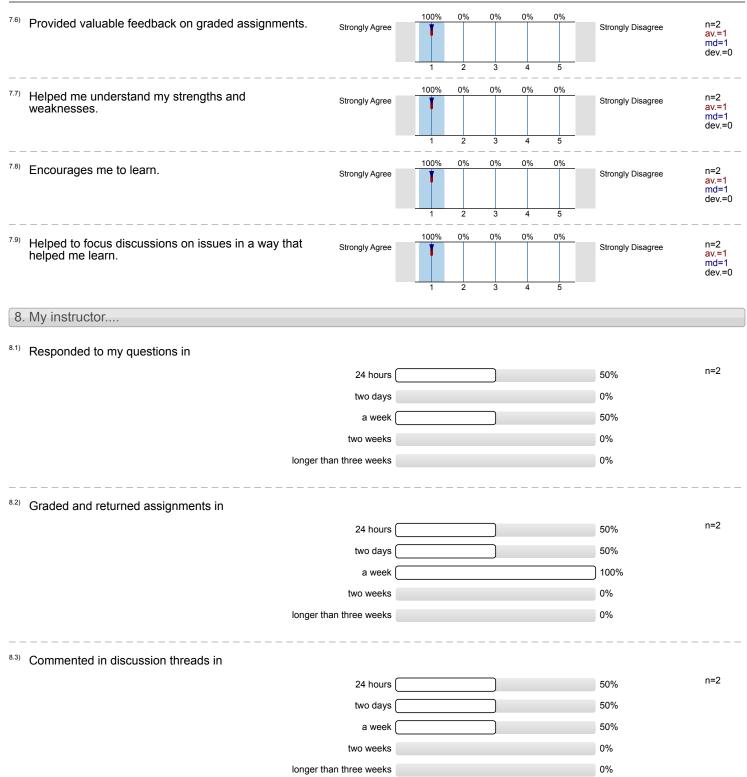

| 0%<br>5<br>0%<br>5<br>0%<br>5<br>0%                | Strongly Disagree | n=1<br>dev.=1<br>dev.=<br>ab.=1<br>av.=1<br>dev.=<br>ab.=1<br>n=1<br>av.=1<br>dev.=<br>n=1<br>av.=1<br>dev.=      |
| <sup>b)</sup> Was very knowledgeable about the subject matter.<br><sup>b)</sup> Was well prepared to teach this course.<br><sup>c)</sup> Used a variety of technologies such as live web lectures, videos, audio and chat.                                                              | Strongly Agree                   | 1<br>100%<br>1<br>100%<br>1 |                    | 0%<br>3<br><br>0%<br><br>0%<br> |         | 0%<br>5<br><br>0%<br>5<br><br>0%<br>5<br><br>5<br> | Strongly Disagree | n=1<br>dev.=<br>ab.=1<br>n=1<br>av.=1<br>dev.=<br>ab.=1<br>n=1<br>av.=1<br>dev.=<br>ab.=1<br>n=2<br>av.=1<br>md=1 |



## **Comments Report**

1. Student Information

- <sup>1.3)</sup> Other reasons (please specify)
- Was very nervous about interactions because of covid.

3. Your Course

- <sup>3.4)</sup> Please add any comments you would like to share.
- I would like to get notified when something is due, because I so often forget about this class because none of the assignments seem to have a due date, just scares me a bit.

4. Services and Technical Support Rate your level of satisfaction with the BC services for this course.

- <sup>4.14)</sup> Please comment on BC support for online classes.
- very slim.

5. Course Design Course activities (assignments, discussions, guizzes)....

<sup>5.13)</sup> Please add a comment about the course design.

adding due dates for regulars assignments might have help